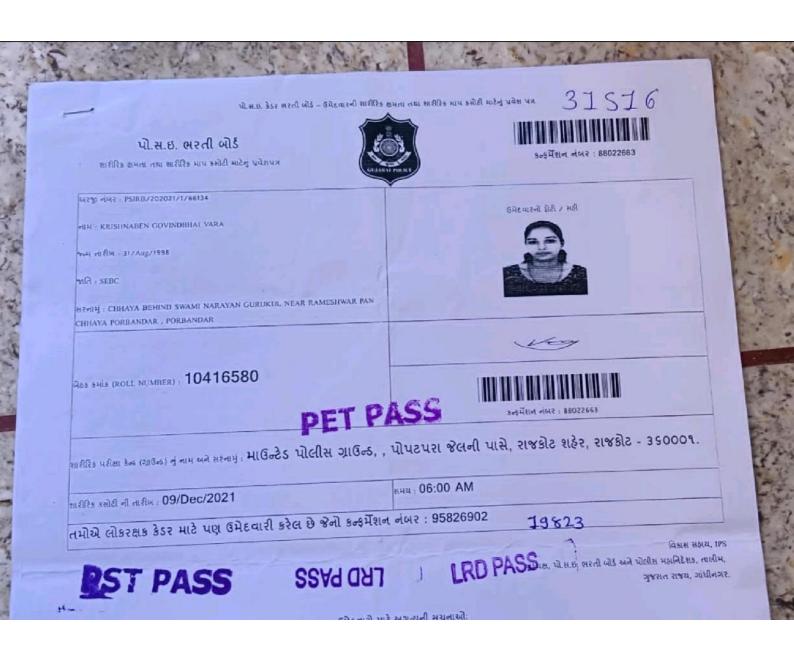

#### 5.2.1 PLACEMENT AND PROGRESSION

| SR. NO. | CONTENT                         | PAGE NO. |
|---------|---------------------------------|----------|
| 1       | APPOINTMENT LETTERS             | 1        |
| 2       | COPY OF TRANSFER CERTIFICATES   | 25       |
|         | RESULTS OF POLICE SUB INSPECTOR |          |
| 3       | PHYSICAL TEST                   | 33       |