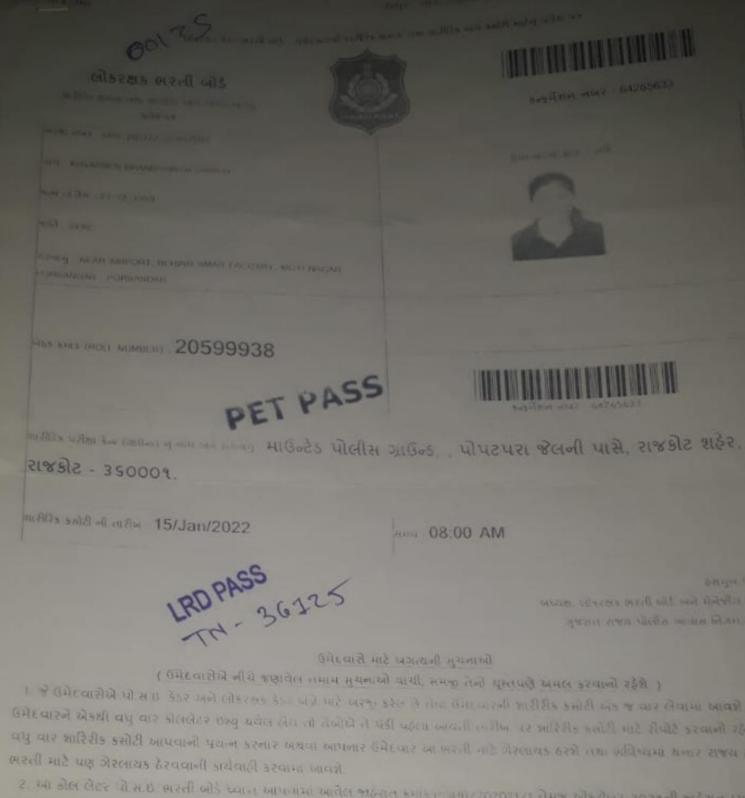

ોબર-૨૦૨૧ની જાહેરાત (સુચનાઓ) અને લોકરક્ષક ભરતી બોર્ડ ધ્વારા આપવામાં આવેલ જાહેરાત કમાંકઃ LRB/202122/2માં જણાવ્યા મુજબ તમામ સંવર્ગની જગ્યાઓ માટે વય-મર્યાદા. શૈક્ષણિક લાયકાત અને શારિરીક માપ વિગેરે તમો ધરાવો છે તેમ માનીને તથા આ અંગેના તમામ પ્રમાણપત્રો તથા નોન-કિમિલેચર સર્ટીફીકેટ, NCC ℃ સર્ટી.. રાષ્ટ્રીય રક્ષા યુનિવર્સીટી / રક્ષા શક્તિ યુનિવર્સીટીનું પ્રમાણપત્ર, રમત-ગમતનું પ્રમાણપત્ર, સીધી ભરતી થવા માટેની વધારાની જાફેરાત (સુચનાઓ) મુજબ ધરાવો છો તેમ માનીને આપવામાં આવે છે.

3. આ કેલલેટર એન લાઈન અરજી પત્રકમાં આપેલ વિગતોની યકાસણી કર્યા વગર આપવામાં આવે છે. જરૂરી લાયકાતો ધરાવતા હોય તેવા જ ઉમેદવારોએ શારીરિક ક્ષમતા કસોટી (PET)માં ઉપસ્થિત રહેવું. ભરતી પ્રક્રિયાના કોઈપણ તબકકે ઉમેદવાર જરૂરી ભાયકાતો ધરાવતા નહિ હોવાનું માલુમ પડશે તો તેવા ઉમેદવારને આ ભરતી પ્રક્રિયા માટે ગેરલાયક ઠેરવી યોગ્ય પગલા લેવામાં આવશે.



- उमेहवारने એક्सी वधु वार डोललेटर एक्यु क्वंल लंघ वा तकोंके ते भंडी पहला कावती त्वरीम पर आरंशिड डलोरी मारे संपोर डरवानी रहे વધુ વાર શારિરીક કસોટી આપવાની પ્રવાન કરનાર અથવા આપનાર ઉમેદવાર બા ભરતી નાટે ગેરલાયક કરશે તથા અવિધ્યમાં યનાર સજય
- ટ. આ કોલ લેટર વે સ.ઇ. ભરતી બોર્ડ ધ્વાના આપવામાં આવેલ સહસાલ કમાકાળવામાં/202021/1 તેમજ ઓક્ટીબર **૨૦૨૧ની અહેરાત (સુ** બને લોકરક્ષક ભરતી બોર્ડ ધ્વારા આપવામાં આવેલ જાહેરાલ કમાંક LHB/202122 જના જાણવ્યા મુજબ તમામ સવળેની જગ્યાએ માટે વય-शेक्षविक लायकत अने शारिरीक माध विजेरे तमो घरावा छो तेम मालीने तरात आ अंजेला तमाम प्रमाण्याचे तथा जान डिविसेयर सरीकीटर सर्टी राष्ट्रीय रक्षा यूजिवसीटी / रक्षा चित्र यूजिवसीटीज् प्रमादापत्र, रमत-रामतनु प्रमादापत्र, सीधी भरती चवा मारेजी वधाराजी करेस (સુચનાઓ) મુજબ ધરાવી છો તેમ માનીને આપવામાં આવે છે
- ા આ કોલલેટર ઓન લાઈન અરજી પત્રકમાં આવ