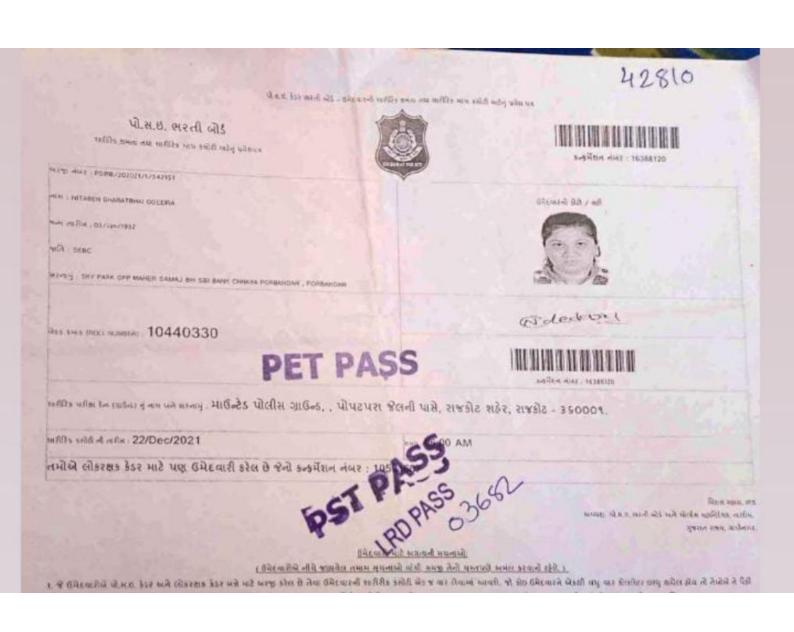

કસોટી બાપવાનો પ્યત્ન કરનાર અથવા આપનાર ઉમેદવાર આ ભરતી માટે ગેરલાયક કરશે તથા ભવિષ યનાર રાજ્ય સરકારની ભરતી માટે પણ ગેરલાયક કરવવાની કાર્યવાહી કરવામાં આવશે

2. આ કોલ લેટર પી.સ.ઇ. ભરતી બોર્ડ ધ્વારા આપવામાં આવેલ જાહેરાત કમાંક:PSIRB/202021/1 તેમજ ઓકટોબર-૨૦૨૧ની જાહેરા (સુચનાઓ) અને લોકરક્ષક ભરતી બોર્ડ ધ્વારા આપવામાં આવેલ જાહેરાત કમાંકઃ LRB/202122/2માં જણાવ્યા મુજબ તમામ સંવર્ગની જ માટે વય-મર્યાદા, શૈક્ષણિક લાયકાત અને શારિરીક માપ વિગેરે તમી ધરાવો છો તેમ માનીને તથા આ અંગેના તમામ પ્રમાણપત્રો તથા ન डिमिलेयर सर्टीडीडेट. NGC "C" सर्टी., राष्ट्रीय रक्षा युनिवर्सीटी / रक्षा शक्ति युनिवर्सीटीन् प्रमाध्यत्र, रमत-गमतन् प्रमाध्यत्र, सीधी માટેની વધારાની જાઢેરાત (સુચનાઓ) મુજબ ધરાવો છો તેમ માનીને આપવામાં આવે છે.

3. આ કોલલેટર ઓન લાઈન અરજી પત્રકમાં આપેલ Page 62 of 69 ચા વગર આપવામાં આવે છે. જરૂરી લાયકાતો ધરાવતા છે



950.12

પો.સ.ઇ. કેડર ભરતી બોર્ડ - ઉમેદવારની શારીરિક ક્ષમતા તથા શારીરિક માપ કસોટી માટેનું પ્રવેશ પત્ર

#### પો.સ.ઇ. ભરતી બોર્ડ

शारीरिङ क्षमता तथा शारीरिङ माप इसोटी माटेन प्रवेशपत्र



B की मेशन ने जार : 77738873

TN-81945

24290 -(42 : PSIRB/202021/1/92402

HILH : BHAVISHABEN KESHAVGAR MEGHANATHI | RD PASS

क्रम तारीभ : 19/May/1992

PST PASS

उमेहवारनी होरी / सही



MIR : SEBC

सरनाम : NEAR AMBIKA PRIMARY SCHOOL SANDHIYAWAD CHHAYA

PORBANDAR, PORBANDAR

268 SHIS (ROLL NUMBER) : 10439612

PET PASS

इन्डमेशन नंधर : 77738873

શારીરિક પરીક્ષા કેન્દ્ર (ગાઉન્ડ) નું નામ અને સરનામું : માઉન્ટેડ પોલીસ ગ્રાઉન્ડ, , પોપટપરા જેલની પાસે, રાજકોટ શહેર,

राष्ट्रडीट - 350009.

शारीरिक इसोटी नी तारीभ : 21/Dec/2021

સમય: 08:00 AM

તમોએ લોકરક્ષક કેડર માટે પણ ઉમેદવારી કરેલ છે જેનો કન્ફર્મેશન નંબર : 68197870

વ